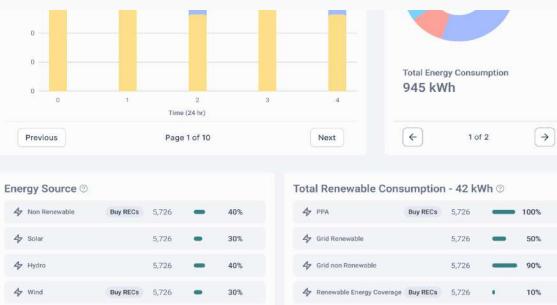

### Powerledger Australia – Renewable Energy Tech

|                                                                                                                                                                                                                                                                                                                                                                                                                                                                                                                                                                                                                                                                                                                                                                                                                                                                                                                                                                                                                                                                                                                                                                                                                                                                                                                                                                                                                                                                                                                                                                                                                                                                                                                                                                                                                                                                                                                                                                                                                                                                                                                                | -                                                                                                                                                                                                                                                                                                                                                                                                                                                                                                                                                                                                                                                                                                                                                                                                                                                                                                                                                                                                                                                                                                                                                                                                                                                                                                                                              |                                                                                                 |                                          |                               | A Loyalty                      |                                                   |              |                                           |                             |
|--------------------------------------------------------------------------------------------------------------------------------------------------------------------------------------------------------------------------------------------------------------------------------------------------------------------------------------------------------------------------------------------------------------------------------------------------------------------------------------------------------------------------------------------------------------------------------------------------------------------------------------------------------------------------------------------------------------------------------------------------------------------------------------------------------------------------------------------------------------------------------------------------------------------------------------------------------------------------------------------------------------------------------------------------------------------------------------------------------------------------------------------------------------------------------------------------------------------------------------------------------------------------------------------------------------------------------------------------------------------------------------------------------------------------------------------------------------------------------------------------------------------------------------------------------------------------------------------------------------------------------------------------------------------------------------------------------------------------------------------------------------------------------------------------------------------------------------------------------------------------------------------------------------------------------------------------------------------------------------------------------------------------------------------------------------------------------------------------------------------------------|------------------------------------------------------------------------------------------------------------------------------------------------------------------------------------------------------------------------------------------------------------------------------------------------------------------------------------------------------------------------------------------------------------------------------------------------------------------------------------------------------------------------------------------------------------------------------------------------------------------------------------------------------------------------------------------------------------------------------------------------------------------------------------------------------------------------------------------------------------------------------------------------------------------------------------------------------------------------------------------------------------------------------------------------------------------------------------------------------------------------------------------------------------------------------------------------------------------------------------------------------------------------------------------------------------------------------------------------|-------------------------------------------------------------------------------------------------|------------------------------------------|-------------------------------|--------------------------------|---------------------------------------------------|--------------|-------------------------------------------|-----------------------------|
| OPowerledger 😳                                                                                                                                                                                                                                                                                                                                                                                                                                                                                                                                                                                                                                                                                                                                                                                                                                                                                                                                                                                                                                                                                                                                                                                                                                                                                                                                                                                                                                                                                                                                                                                                                                                                                                                                                                                                                                                                                                                                                                                                                                                                                                                 | Jul 04, 11.34   였 Sun 10° C   分 Mon 1                                                                                                                                                                                                                                                                                                                                                                                                                                                                                                                                                                                                                                                                                                                                                                                                                                                                                                                                                                                                                                                                                                                                                                                                                                                                                                          | 17° C   ( <sub>1</sub> ,5 Tue -1° C                                                             | Q Search $\Rightarrow$ Met               | ter 🗸 🔪 Light Mode 유          |                                | 0                                                 |              |                                           |                             |
| 🕼 Dashboard                                                                                                                                                                                                                                                                                                                                                                                                                                                                                                                                                                                                                                                                                                                                                                                                                                                                                                                                                                                                                                                                                                                                                                                                                                                                                                                                                                                                                                                                                                                                                                                                                                                                                                                                                                                                                                                                                                                                                                                                                                                                                                                    | (b) Overview (c) Pricing → Direction                                                                                                                                                                                                                                                                                                                                                                                                                                                                                                                                                                                                                                                                                                                                                                                                                                                                                                                                                                                                                                                                                                                                                                                                                                                                                                           | ct Trades                                                                                       |                                          |                               |                                | 0                                                 |              |                                           |                             |
| E Trading                                                                                                                                                                                                                                                                                                                                                                                                                                                                                                                                                                                                                                                                                                                                                                                                                                                                                                                                                                                                                                                                                                                                                                                                                                                                                                                                                                                                                                                                                                                                                                                                                                                                                                                                                                                                                                                                                                                                                                                                                                                                                                                      |                                                                                                                                                                                                                                                                                                                                                                                                                                                                                                                                                                                                                                                                                                                                                                                                                                                                                                                                                                                                                                                                                                                                                                                                                                                                                                                                                |                                                                                                 | January-March 2023                       | Apply                         |                                | 0                                                 | 1<br>Time (2 | 2 3<br>24 hr)                             | 4                           |
|                                                                                                                                                                                                                                                                                                                                                                                                                                                                                                                                                                                                                                                                                                                                                                                                                                                                                                                                                                                                                                                                                                                                                                                                                                                                                                                                                                                                                                                                                                                                                                                                                                                                                                                                                                                                                                                                                                                                                                                                                                                                                                                                | Pricing Summary ③                                                                                                                                                                                                                                                                                                                                                                                                                                                                                                                                                                                                                                                                                                                                                                                                                                                                                                                                                                                                                                                                                                                                                                                                                                                                                                                              | Direct Trades ③                                                                                 | Preferential Trades                      | 0                             |                                | Previous                                          | Page 1       | l of 10                                   | Next                        |
| 4 Your Energy Mix                                                                                                                                                                                                                                                                                                                                                                                                                                                                                                                                                                                                                                                                                                                                                                                                                                                                                                                                                                                                                                                                                                                                                                                                                                                                                                                                                                                                                                                                                                                                                                                                                                                                                                                                                                                                                                                                                                                                                                                                                                                                                                              | (s) Avg Peer to Peer Buy<br>30 cent                                                                                                                                                                                                                                                                                                                                                                                                                                                                                                                                                                                                                                                                                                                                                                                                                                                                                                                                                                                                                                                                                                                                                                                                                                                                                                            | සිදි Number of Trades<br>300                                                                    | ිට Number of Trades<br>300               |                               |                                | Energy Source ©                                   |              |                                           | Total Renewal               |
| Transactions                                                                                                                                                                                                                                                                                                                                                                                                                                                                                                                                                                                                                                                                                                                                                                                                                                                                                                                                                                                                                                                                                                                                                                                                                                                                                                                                                                                                                                                                                                                                                                                                                                                                                                                                                                                                                                                                                                                                                                                                                                                                                                                   | Next Change at 12.20 AM on 13 Aug, 2023                                                                                                                                                                                                                                                                                                                                                                                                                                                                                                                                                                                                                                                                                                                                                                                                                                                                                                                                                                                                                                                                                                                                                                                                                                                                                                        |                                                                                                 |                                          |                               |                                | 47 Non Renewable Buy R<br>47 Solar                | 5,726 5,726  | <ul> <li>40%</li> <li>30%</li> </ul>      | 47 PPA<br>47 Grid Renewable |
| I <b>I</b> I Usage                                                                                                                                                                                                                                                                                                                                                                                                                                                                                                                                                                                                                                                                                                                                                                                                                                                                                                                                                                                                                                                                                                                                                                                                                                                                                                                                                                                                                                                                                                                                                                                                                                                                                                                                                                                                                                                                                                                                                                                                                                                                                                             | Avg Peer to Peer Sell<br>14 cent<br>Next Change at 12.20 AM on 13 Aug, 2023                                                                                                                                                                                                                                                                                                                                                                                                                                                                                                                                                                                                                                                                                                                                                                                                                                                                                                                                                                                                                                                                                                                                                                                                                                                                    | <sup>™</sup> Energy Traded<br>899.06 kWh                                                        | *≉, Energy Traded<br>899.06 kWh          |                               |                                | 47 Hydro                                          | 5,726        | <ul> <li>30%</li> <li>40%</li> </ul>      | 4 Grid non Renev            |
| Billing                                                                                                                                                                                                                                                                                                                                                                                                                                                                                                                                                                                                                                                                                                                                                                                                                                                                                                                                                                                                                                                                                                                                                                                                                                                                                                                                                                                                                                                                                                                                                                                                                                                                                                                                                                                                                                                                                                                                                                                                                                                                                                                        | 원 Avg Buy from Grid<br>14 cent<br>3.36 MWh                                                                                                                                                                                                                                                                                                                                                                                                                                                                                                                                                                                                                                                                                                                                                                                                                                                                                                                                                                                                                                                                                                                                                                                                                                                                                                     | <ul><li>Amount</li><li>\$45,00</li></ul>                                                        | <ul><li>Amount</li><li>\$45,00</li></ul> |                               |                                | 4∕r Wind Buy F                                    | tecs 5,726   | • 30%                                     | <b>4</b> ∕r Renewable Ene   |
| 0                                                                                                                                                                                                                                                                                                                                                                                                                                                                                                                                                                                                                                                                                                                                                                                                                                                                                                                                                                                                                                                                                                                                                                                                                                                                                                                                                                                                                                                                                                                                                                                                                                                                                                                                                                                                                                                                                                                                                                                                                                                                                                                              | දීම Avg Sell to Grid                                                                                                                                                                                                                                                                                                                                                                                                                                                                                                                                                                                                                                                                                                                                                                                                                                                                                                                                                                                                                                                                                                                                                                                                                                                                                                                           | ්තු, Avg Trade Rate                                                                             | ්තු, Avg Trade Rate                      |                               |                                | Carbon Footprint 💿                                |              | _                                         |                             |
| Q Loyalty                                                                                                                                                                                                                                                                                                                                                                                                                                                                                                                                                                                                                                                                                                                                                                                                                                                                                                                                                                                                                                                                                                                                                                                                                                                                                                                                                                                                                                                                                                                                                                                                                                                                                                                                                                                                                                                                                                                                                                                                                                                                                                                      | 14 cent<br>55.82 MWh                                                                                                                                                                                                                                                                                                                                                                                                                                                                                                                                                                                                                                                                                                                                                                                                                                                                                                                                                                                                                                                                                                                                                                                                                                                                                                                           | \$5,00                                                                                          | \$5,00                                   |                               |                                | ເດີ2: CO₂ Emissions<br>60.81<br>kilograms         |              | (ຖັສ) co₂ Savings<br>732.53<br>kilograms  |                             |
|                                                                                                                                                                                                                                                                                                                                                                                                                                                                                                                                                                                                                                                                                                                                                                                                                                                                                                                                                                                                                                                                                                                                                                                                                                                                                                                                                                                                                                                                                                                                                                                                                                                                                                                                                                                                                                                                                                                                                                                                                                                                                                                                |                                                                                                                                                                                                                                                                                                                                                                                                                                                                                                                                                                                                                                                                                                                                                                                                                                                                                                                                                                                                                                                                                                                                                                                                                                                                                                                                                |                                                                                                 |                                          |                               |                                | Carbon Footprint Reduction<br>92.33<br>Percentage |              | Carbon Free Energe<br>92.79<br>Percentage | зу                          |
|                                                                                                                                                                                                                                                                                                                                                                                                                                                                                                                                                                                                                                                                                                                                                                                                                                                                                                                                                                                                                                                                                                                                                                                                                                                                                                                                                                                                                                                                                                                                                                                                                                                                                                                                                                                                                                                                                                                                                                                                                                                                                                                                |                                                                                                                                                                                                                                                                                                                                                                                                                                                                                                                                                                                                                                                                                                                                                                                                                                                                                                                                                                                                                                                                                                                                                                                                                                                                                                                                                |                                                                                                 |                                          |                               |                                |                                                   |              |                                           |                             |
| Foundations ~ Celors                                                                                                                                                                                                                                                                                                                                                                                                                                                                                                                                                                                                                                                                                                                                                                                                                                                                                                                                                                                                                                                                                                                                                                                                                                                                                                                                                                                                                                                                                                                                                                                                                                                                                                                                                                                                                                                                                                                                                                                                                                                                                                           |                                                                                                                                                                                                                                                                                                                                                                                                                                                                                                                                                                                                                                                                                                                                                                                                                                                                                                                                                                                                                                                                                                                                                                                                                                                                                                                                                |                                                                                                 | Owerledger                               | 💾 Jul 04, 11.34   💬 Sun 10º C | 🆓 Mon 17º C   🦕 Tue -1º C      |                                                   | → Meter ~    | C Light Mode                              | ¢ Α                         |
| Colors<br>This design extern leverages a purposeful set of calor spies. When it see<br>ensuing text is legible. We've added <u>VCAQ 21</u> contrast rates to the only<br>awaying with accessibility in med.                                                                                                                                                                                                                                                                                                                                                                                                                                                                                                                                                                                                                                                                                                                                                                                                                                                                                                                                                                                                                                                                                                                                                                                                                                                                                                                                                                                                                                                                                                                                                                                                                                                                                                                                                                                                                                                                                                                    |                                                                                                                                                                                                                                                                                                                                                                                                                                                                                                                                                                                                                                                                                                                                                                                                                                                                                                                                                                                                                                                                                                                                                                                                                                                                                                                                                |                                                                                                 | Dashboard                                | Consumption     State         | sions @ Sources                |                                                   |              |                                           |                             |
| Primary colors.<br>These are the state class that make up the region y of the colors used in the class                                                                                                                                                                                                                                                                                                                                                                                                                                                                                                                                                                                                                                                                                                                                                                                                                                                                                                                                                                                                                                                                                                                                                                                                                                                                                                                                                                                                                                                                                                                                                                                                                                                                                                                                                                                                                                                                                                                                                                                                                         | ge enform.                                                                                                                                                                                                                                                                                                                                                                                                                                                                                                                                                                                                                                                                                                                                                                                                                                                                                                                                                                                                                                                                                                                                                                                                                                                                                                                                     |                                                                                                 | 民 Trading                                | Country V City V              | Factory V Carbon free energy V |                                                   | Month 🛩      | Apply                                     |                             |
| Gray         AA.4.8.4         AA.4.8.4         AA.4.8.4         AA.4.8.4         AA.4.8.4           Grays a Finished control location of the color<br>products. Register of Lineary on the color<br>hetes. Incorported. Index = research (Dee)         25         50           Additional control location = research (Dee)         26         26         26                                                                                                                                                                                                                                                                                                                                                                                                                                                                                                                                                                                                                                                                                                                                                                                                                                                                                                                                                                                                                                                                                                                                                                                                                                                                                                                                                                                                                                                                                                                                                                                                                                                                                                                                                                   | K.G.         AA.8.46         -4.19         Vie         1.01         AA.8.55         AAA         AAA           NO         100         200         200         200         400         500         407.62         700.           NO         #EXERT         KAE210         202220         460.423         802.565         407.62         700.                                                                                                                                                                                                                                                                                                                                                                                                                                                                                                                                                                                                                                                                                                                                                                                                                                                                                                                                                                                                     | AAA AAA<br>1000 900 +11100                                                                      | 4 Your Energy Mix                        |                               | Oregon 89%                     | 7.20                                              |              |                                           |                             |
| Painty         Add bits         <                                                                                                                                                                                                                                                                                                                                                                                                                                                                                                                                                                                                                                                                                                                                                  | 6.16         A.4.5.74         A.4.6.83         C.3x         J.44         B.33         An.616           100         200         200         400         500         600         700           pt         ##4.27         600/TE         #ssaare         656/27         656/27         656/27                                                                                                                                                                                                                                                                                                                                                                                                                                                                                                                                                                                                                                                                                                                                                                                                                                                                                                                                                                                                                                                     | AAA         . AAA           B00         W00           e1338800         #433000                  | Transactions                             |                               | Oregon 89%                     |                                                   |              |                                           |                             |
| Montpillably against active (such as (readying a sum)     ST      | MAR         AA.K.M.         CHAR.         STM         AA.K.M.         AA.K.M.< | 4         AAA         AAA           5         4         500           4         AAA         AAA | , <b> </b>   Usage                       | Oregon 89%                    |                                | Oregon 89%                                        | R.J.         |                                           |                             |
| Sectors AA E.31 AA 3 model on the sector sector sector sector and sector | 100         200         200         400         500         600         700           117         AA 479         424         110         641         2343         374         AA 479         424         110         641         2343         374         AA 479         444         110         641         2343         374         AA 479         444         110         111         111         111         111         111         111         111         111         111         111         111         111         111         111         111         111         111         111         111         111         111         111         111         111         111         111         111         111         111         111         111         111         111         111         111         111         111         111         111         111         111         111         111         111         111         111         111         111         111         111         111         111         111         111         111         111         111         111         111         111         111         111         111         111         111         111                                                                                                                                                   | a                                                                                               | 🗂 Billing                                |                               | Oregon 89%                     |                                                   | Serve        |                                           |                             |
| en ywe preservatiw. Com le felgite in reference e 25 53<br>affreet ha. Fel yw mutae prese<br>effert 19                                                                                                                                                                                                                                                                                                                                                                                                                                                                                                                                                                                                                                                                                                                                                                                                                                                                                                                                                                                                                                                                                                                                                                                                                                                                                                                                                                                                                                                                                                                                                                                                                                                                                                                                                                                                                                                                                                                                                                                                                         | 100 200 300 400 500 600 700<br>etitoor Alanaci Hootine etitobo etitoba editeta etitoba                                                                                                                                                                                                                                                                                                                                                                                                                                                                                                                                                                                                                                                                                                                                                                                                                                                                                                                                                                                                                                                                                                                                                                                                                                                         | 00 900<br># 455802A 4559721                                                                     | 0                                        |                               |                                | 1                                                 | Oregon 89%   |                                           |                             |