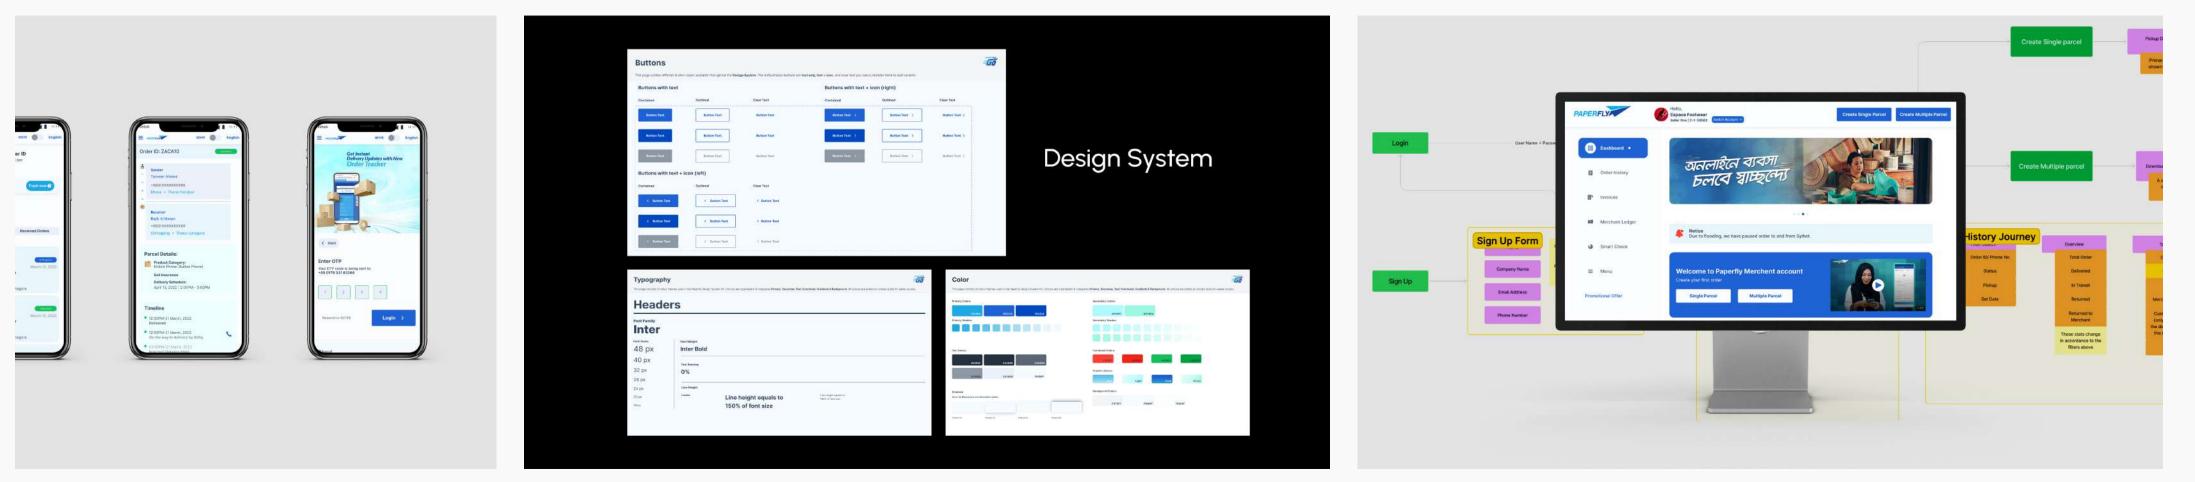

### Paperfly – Logistics

| 100                                                                            |                 |
|--------------------------------------------------------------------------------|-----------------|
| E ADAHG                                                                        | ann 🎯 te        |
| Track a parcel with<br>Enter your tracking numbe<br>details about your package | rand see        |
| firmer or mer filt                                                             | Track work @    |
| Order Status                                                                   |                 |
| Check your order status to                                                     | ***             |
| ₹ SortRackages ∨                                                               |                 |
| Sent Orders                                                                    | Received Onlive |
| Order ID: ZACA10                                                               |                 |
| Mobile Phone-Button Pho                                                        | and Carbons     |
| A Taxeeor Armod<br>Dhaka + Thana-Fa                                            |                 |
| Funda - standard                                                               |                 |
| Rajb Al Hanne<br>Christigong + Than                                            | n-Lofagora      |
| Raph Al Montes                                                                 | e-Lohagora      |
| Rath A Hanse<br>Childgoog + Than                                               | e-Lofagora      |
| Halls A Harsen<br>Chritiagong + Than<br>Order ID: ZACA10                       | Microsoft (200  |