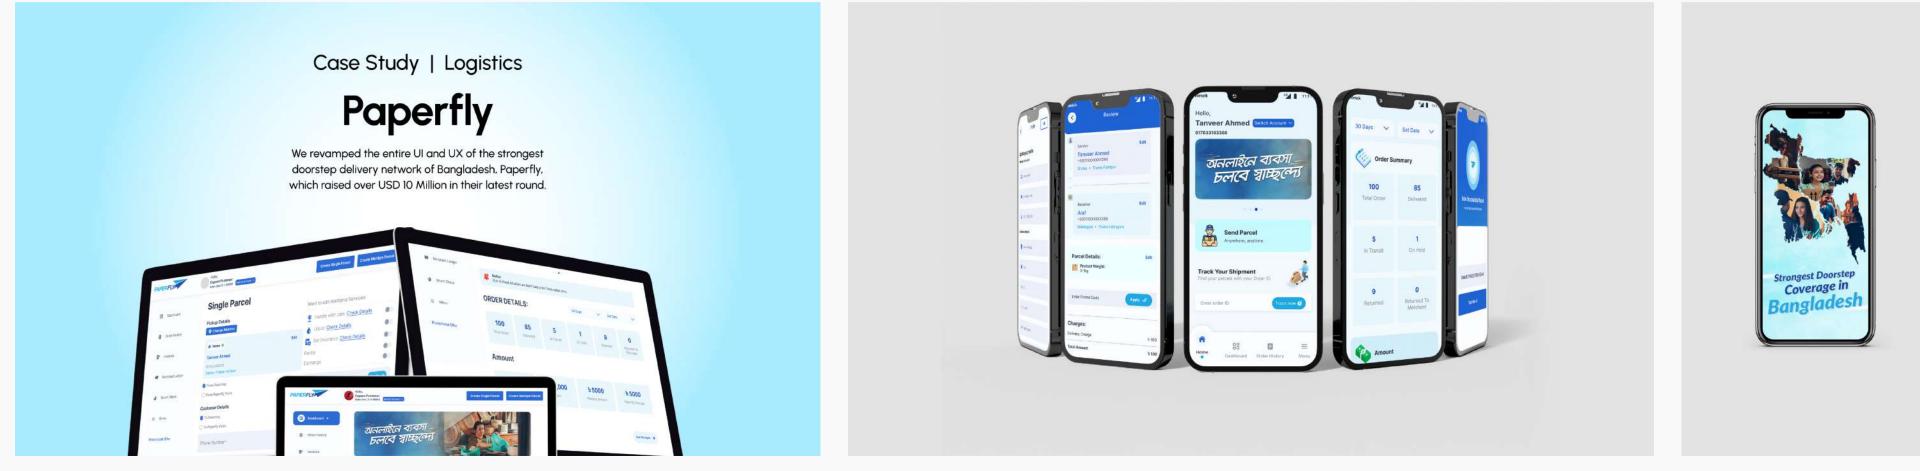

### Paperfly – Logistics

| 100                                                                            |                 |
|--------------------------------------------------------------------------------|-----------------|
| E ADAHG                                                                        | ann 🎯 te        |
| Track a parcel with<br>Enter your tracking numbe<br>details about your package | rand see        |
| firmer or mer filt                                                             | Track work @    |
| Order Status                                                                   |                 |
| Check your order status to                                                     | ***             |
| ₹ SortRackages ∨                                                               |                 |
| Sent Orders                                                                    | Received Onlive |
| Order ID: ZACA10                                                               |                 |
| Mobile Phone-Button Pho                                                        | and Carbons     |
| A Taxeeor Armod<br>Dhaka + Thana-Fa                                            |                 |
| Funda - standard                                                               |                 |
| Rajb Al Hanne<br>Christigong + Than                                            | n-Lofagora      |
| Raph Al Montes                                                                 | e-Lohagora      |
| Rath A Hanse<br>Childgoog + Than                                               | e-Lofagora      |
| Halls A Harsen<br>Chritiagong + Than<br>Order ID: ZACA10                       | Microsoft (200  |